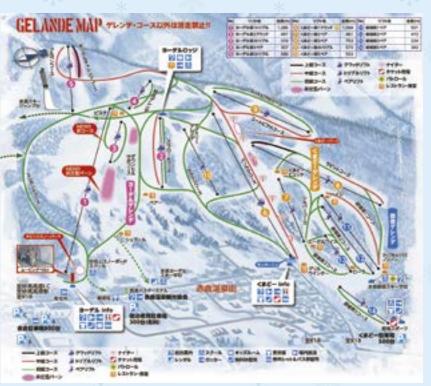

### Akakura Onsen Ski Resort

Address Akakura Onsen, Myoko City Phone number 0255-87-2125 http://www.akakura-ski.com

Directions

Expressway About 8 minutes by car from the Myoko Kogen Exit on the Joshin-etsu Expressway

Bullet train

About 60 minutes by bus from
Joetsu Myoko Station on the
Hokuriku Bullet Train Line

With a variety of courses from powder to wide gentle slopes, you are sure to have an enjoyable time the whole day. Small children can enjoy slides, seesaws and sleds in the Kid's Snow Park. No need to worry about crowds when eating because there are many restaurants on the slopes. Everybody from beginners to advanced skiers, adults and children, are sure to be satisfied!