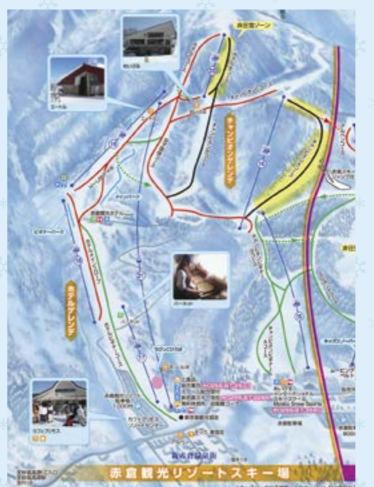

### Akakura Kanko Resort Ski

Address 216 Tagiri, Myoko City Phone number 0255-87-2503 http://www.akr-ski.com

Directions

Expressway

About 8 minutes by car from the

Myoko Kogen Exit on the

Joshin-etsu Expressway

Bullet train About 60 minutes by shuttle bus from Joetsu Myoko Station on the Hokuriku Bullet Train Line

Designated as the first international ski resort in Japan on December 12, 1937. You can enjoy a long cruise of 4,500 meters from the 5th Lift Station of the hotel. A free ride park is also set in the course. There is also an exclusive area for children who cannot go on the slopes.