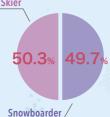

BOYYOUTH BRIEFIN DC1-RYYF CONSTITUTED THE DESCRIPTION OF THE PROPERTY OF THE P

Course size

38° 8.5km

Snowboarder