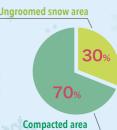

Bullet train About 50 minutes by bus from Joetsu Myoko Station on the Hokuriku Bullet Train Line

There are a variety of 10 courses on the popular Ultra-Wide Bahn, Alpen Brick and Kayaba ski slopes with two tree-run courses of ungroomed snow which many fans love. Kid's Garden is ideal for children's winter sports debuts. Hot springs are also close where you can dine and relax after skiing.