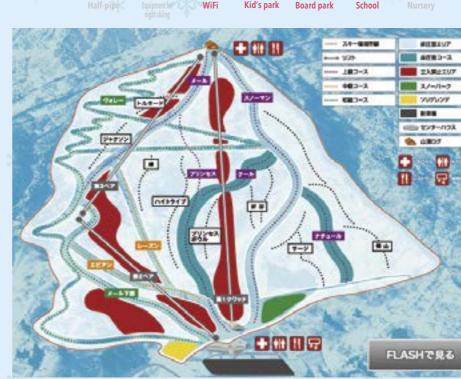

fun events every week. Our rental shop uses the Brand Viking system that enables you to choose whatever items you like.











Snowboarder



### **Charmant Hiuchi Ski Resort**

Address 1821 Nishi-hiyama, Itoigawa City Phone number 025-568-2244 http://charmant-hiuchi.jp

Directions

Expressway About 30 minutes by car from the Nou Exit on the Hokuriku Expressway

Bullet train About 60 minutes by shuttle bus from Itoigawa Station on the Hokuriku Bullet Train Line

Three fifths of the area is ungroomed snow. A ski area located in a heavy snow area where snow coverage of 5 meters is normal. With deep snow coverage, you can ski in a vast ungroomed area. If you are lucky, you can fully enjoy floating in the powder. We are open till early May.







Course size

Ski resort facilities









### Naeba Ski Resort

Address 202 Mikuni, Yuzawa-machi, Minamiuonuma-gun Phone number 025-789-4117

http://www.princehotels.co.jp/ski/naeba

Directions

Expressway About 35 minutes by car from the Yuzawa Exit on the Kan-etsu Expressway

Bullet train About 40 minutes by bus from Echigo Yuzawa Station on the Joetsu Bullet Train Line

World Cup competitions have been held here many times. Is popular and world-class. Naeba Prince Hotel nearby offers ample facilities such as restaurants, shops and a hot spring. You can come any time and have fun because events are held often. We will make you smile all the time.







Course size

Ski resort facilities

12



















Course levels

## Kagura Ski Resort

Address 742 Mitsumata, Yuzawa-machi, Minamiuonuma-gun

Phone number 025-788-9221