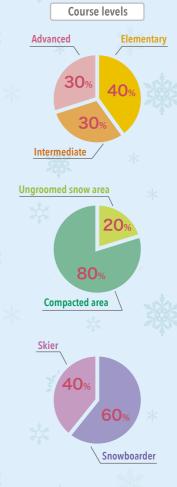

### Akakura Kanko Resort Ski

Address 216 Tagiri, Myoko City Phone number 0255-87-2503 http://www.akr-ski.com

Directions

Expressway

About 8 minutes by car from the

Myoko Kogen Exit on the

Joshin-etsu Expressway

Bullet train About 60 minutes by shuttle bus from Joetsu Myoko Station on the Hokuriku Bullet Train Line

Designated as the first international ski resort in Japan on December 12, 1937. You can enjoy a long cruise of 4,500 meters from the 5th Lift Station of the hotel. A free ride park is also set in the course. There is also an exclusive area for children who cannot go on the slopes.