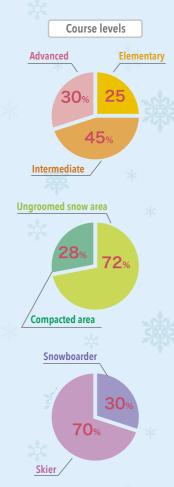

Joshin-etsu Expressway

Bullet train

About 70 minutes by bus from
Joetsu Myoko Station on the
Hokuriku Bullet Train Line

Everyone from children to adults can fully enjoy winter sports here because about 80 percent of the 8,500 meter long and spacious ski slope for skiing is for beginners and intermediate skiers. You can enjoy fluffy powder in the ungroomed area.