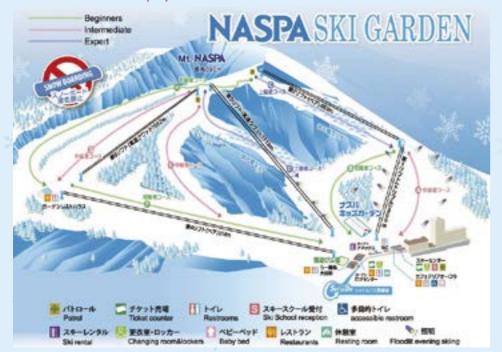

# NASPA Ski Garden

Address 2117-9 Yuzawa, Yuzawa-machi, Minamiuonuma-gun Phone number 025-780-6888

http://naspa.co.jp/ski

Directions

Expressway About 5 minutes by car from the Yuzawa Exit on the Kan-etsu Expressway

Bullet train About 3 minutes by shuttle bus (free of charge) from Echigo Yuzawa Station on the Joetsu Bullet Train Line

Children who are learning to ski, families and advanced skiers can ski safely and securely. If you ski down from Quad 3 without stopping, even beginners can enjoy exhilarating long cruising of nearly 2,200 meters. The Hotel Naspa New Otani can be reached directly after skiing.