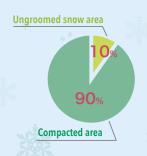

Bullet train About 60 minutes by shuttle bus from Itoigawa Station on the Hokuriku Bullet Train Line

Three fifths of the area is ungroomed snow. A ski area located in a heavy snow area where snow coverage of 5 meters is normal. With deep snow coverage, you can ski in a vast ungroomed area. If you are lucky, you can fully enjoy floating in the powder. We are open till early May.