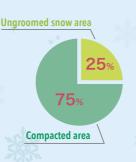

Joshin-etsu Expressway

Bullet train

About 70 minutes by bus from
Joetsu Myoko Station on the
Hokuriku Bullet Train Line

Everyone from children to adults can fully enjoy winter sports here because about 80 percent of the 8,500 meter long and spacious ski slope for skiing is for beginners and intermediate skiers. You can enjoy fluffy powder in the ungroomed area.