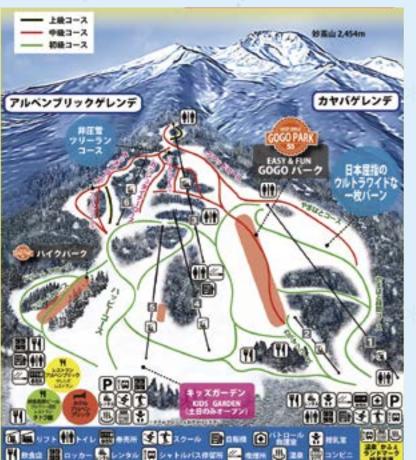

### Ikenotaira Onsen Ski Resort

Address 2457-1 Ikenotaira Onsen, Myoko City Phone number 0255-86-2370 http://www.ikenotaira.info

Directions

Expressway About 5 minutes by car from the Myoko Kogen Exit on the Joshin-etsu Expressway

Bullet train About 50 minutes by bus from Joetsu Myoko Station on the Hokuriku Bullet Train Line

There are a variety of 10 courses on the popular Ultra-Wide Bahn, Alpen Brick and Kayaba ski slopes with two tree-run courses of ungroomed snow which many fans love. Kid's Garden is ideal for children's winter sports debuts. Hot springs are also close where you can dine and relax after skiing.