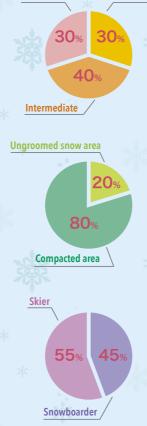

Joshin-etsu Expressway

Bullet train

About 70 minutes by bus from
Joetsu Myoko Station on the
Hokuriku Bullet Train Line

Everyone from children to adults can fully enjoy winter sports here because about 80 percent of the 8,500 meter long and spacious ski slope for skiing is for beginners and intermediate skiers. You can enjoy fluffy powder in the ungroomed area.