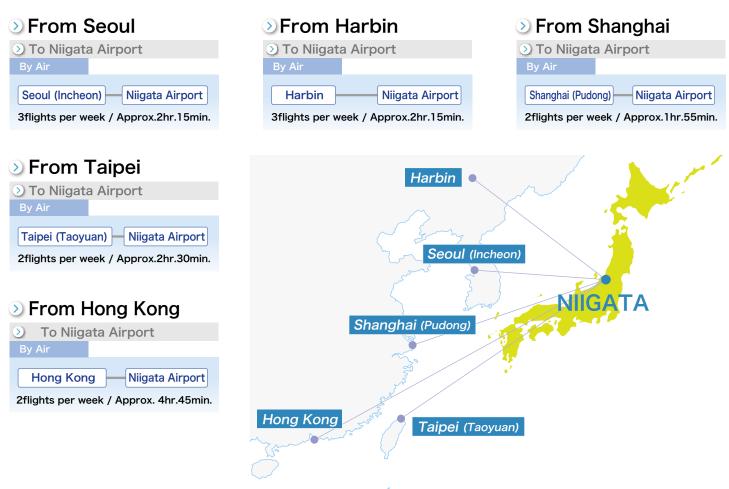

beef with great quality marbling and fat There is a multitude of ways to enjoy it.



### Angler fish

Not only the meat, but the skin and organs of the fish are also edible. We recommend cooking it in hot pot during the winter.



### Hegisoba noodles

Hegisoba is a type of soba that is served in bite size servings over a wooden container called a "hegi." The soba noodles themselves contain funori seaweed, which gives them a smooth, firm texture.





### Ponshu-kan: The Echigo Sake Museum

Niigata has the largest number of sake breweries in Japan, with as many as 90. At the sake museum you can taste sake from all of the breweries. Try 5 of your favorites for only ¥500! The museum has locations in Echigo-Yuzawa Station, Niigata Station, and Nagaoka Station.

### **ACCESS TO NIIGATA**