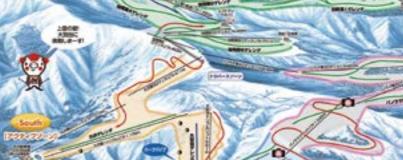

## Kagura Ski Resort

Address 742 Mitsumata, Yuzawa-machi, Minamiuonuma-gun

Phone number 025-788-9221

http://www.princehotels.co.jp/ski/kagura/

Directions

Expressway About 10 minutes by car from the Yuzawa Exit on the Kan-etsu Expressway

Bullet train About 20 minutes by bus from Echigo Yuzawa Station on the Joetsu Bullet Train Line

The main slope is located at an altitude of 1,700 meters where you can enjoy good snow and courses with fresh snow. The Forest Expert Course with Romance Lift No. 5 is something you must see. A total of 23 courses are linked to the adjacent Naeba Ski Resort with a gondola line. One of the attractions is all the courses available to ski.

Course size

Ski resort facilities

● 予止コース ● 田代アリエスホコー2

Course levels

13

Snowboarder