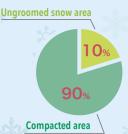

Bullet train About 60 minutes by shuttle bus from Itoigawa Station on the Hokuriku Bullet Train Line

Three fifths of the area is ungroomed snow. A ski area located in a heavy snow area where snow coverage of 5 meters is normal. With deep snow coverage, you can ski in a vast ungroomed area. If you are lucky, you can fully enjoy floating in the powder. We are open till early May.