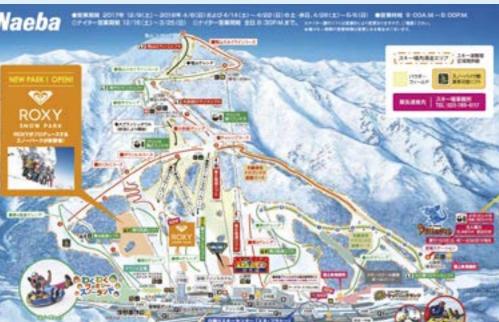

### Naeba Ski Resort

Address 202 Mikuni, Yuzawa-machi, Minamiuonuma-gun Phone number 025-789-4117

http://www.princehotels.co.jp/ski/naeba

Directions

Expressway About 35 minutes by car from the Yuzawa Exit on the Kan-etsu Expressway

Bullet train About 40 minutes by bus from Echigo Yuzawa Station on the Joetsu Bullet Train Line

World Cup competitions have been held here many times. Is popular and world-class. Naeba Prince Hotel nearby offers ample facilities such as restaurants, shops and a hot spring. You can come any time and have fun because events are held often. We will make you smile all the time.

Course size

Ski resort facilities

12

Course levels