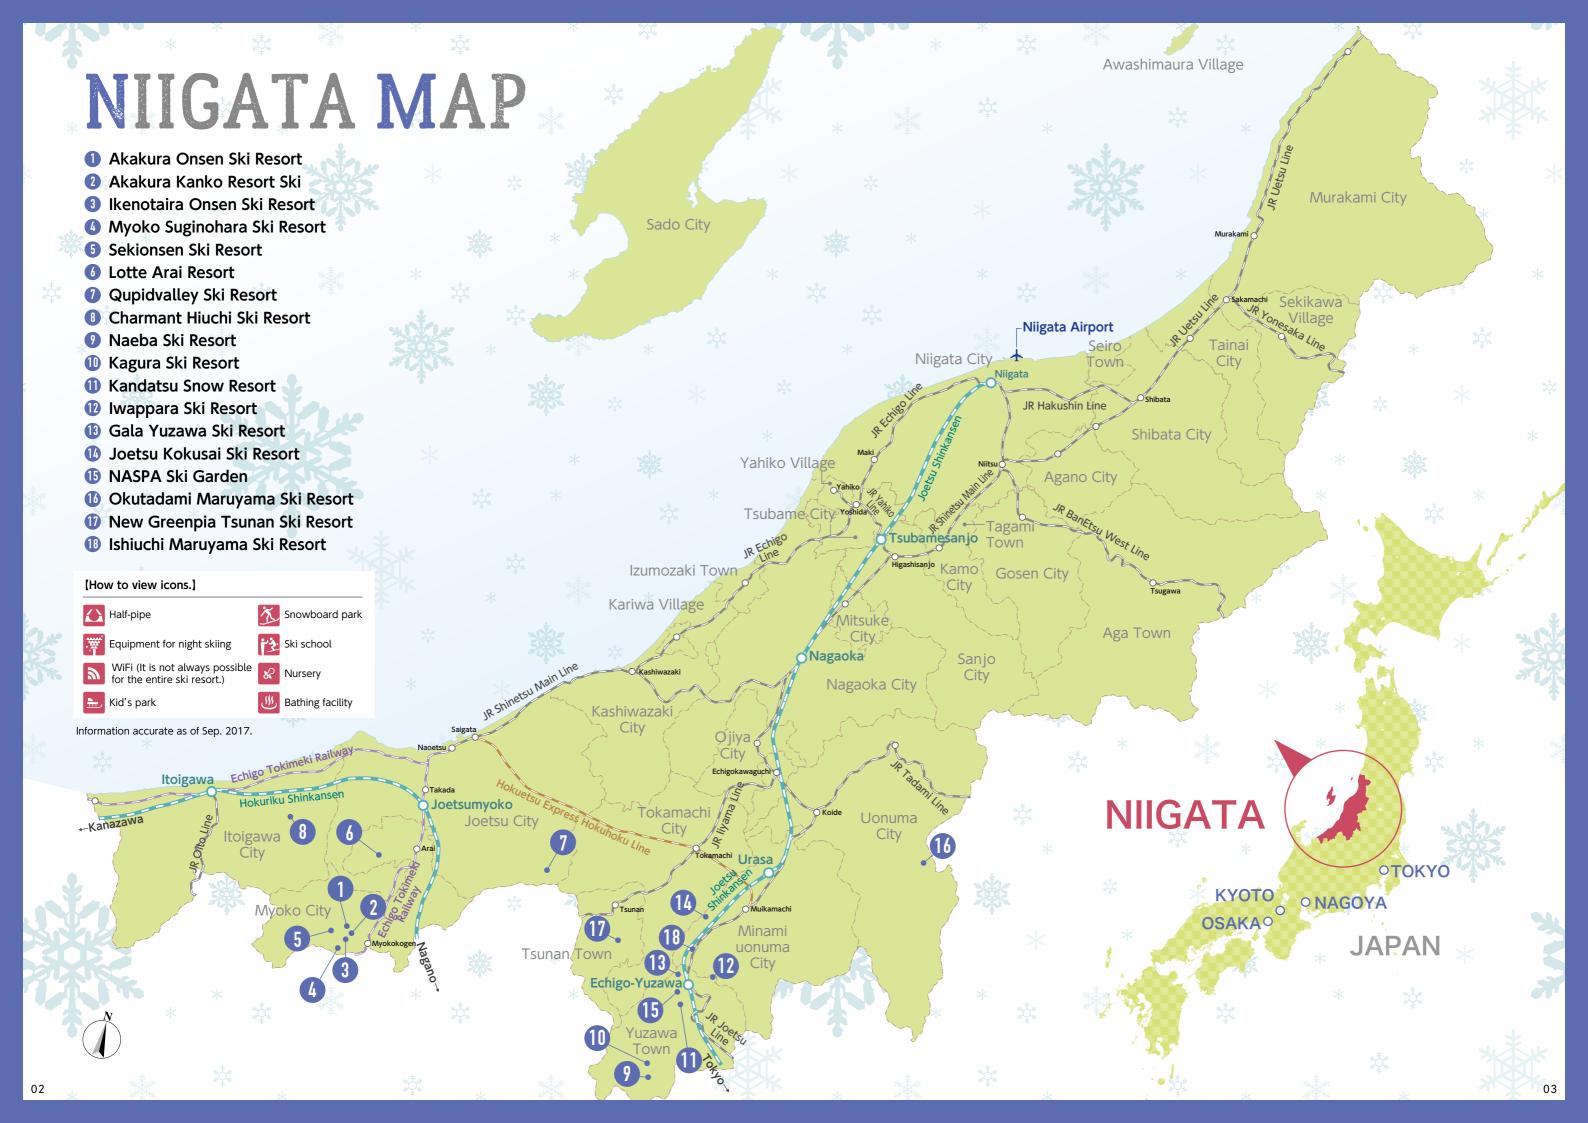

### Akakura Onsen Ski Resort

Address Akakura Onsen, Myoko City Phone number 0255-87-2125 http://www.akakura-ski.com

Directions

Expressway About 8 minutes by car from the Myoko Kogen Exit on the Joshin-etsu Expressway

Bullet train

About 60 minutes by bus from
Joetsu Myoko Station on the
Hokuriku Bullet Train Line

With a variety of courses from powder to wide gentle slopes, you are sure to have an enjoyable time the whole day. Small children can enjoy slides, seesaws and sleds in the Kid's Snow Park. No need to worry about crowds when eating because there are many restaurants on the slopes. Everybody from beginners to advanced skiers, adults and children, are sure to be satisfied!

### Akakura Kanko Resort Ski

Address 216 Tagiri, Myoko City Phone number 0255-87-2503 http://www.akr-ski.com

Directions

Expressway

About 8 minutes by car from the

Myoko Kogen Exit on the

Joshin-etsu Expressway

Bullet train About 60 minutes by shuttle bus from Joetsu Myoko Station on the Hokuriku Bullet Train Line

Designated as the first international ski resort in Japan on December 12, 1937. You can enjoy a long cruise of 4,500 meters from the 5th Lift Station of the hotel. A free ride park is also set in the course. There is also an exclusive area for children who cannot go on the slopes.

### Ikenotaira Onsen Ski Resort

Address 2457-1 Ikenotaira Onsen, Myoko City Phone number 0255-86-2370 http://www.ikenotaira.info

Directions

Expressway About 5 minutes by car from the Myoko Kogen Exit on the Joshin-etsu Expressway

Bullet train About 50 minutes by bus from Joetsu Myoko Station on the Hokuriku Bullet Train Line

There are a variety of 10 courses on the popular Ultra-Wide Bahn, Alpen Brick and Kayaba ski slopes with two tree-run courses of ungroomed snow which many fans love. Kid's Garden is ideal for children's winter sports debuts. Hot springs are also close where you can dine and relax after skiing.

## Myoko Suginohara Ski Resort

Address Suginosawa, Myoko City Phone number 0255-86-6211 http://www.princehotels.co.jp/ski/myoko/

Directions

Expressway

About 10 minutes by car from the

Myoko Kogen Exit on the

Joshin-etsu Expressway

Bullet train

About 70 minutes by bus from
Joetsu Myoko Station on the
Hokuriku Bullet Train Line

Everyone from children to adults can fully enjoy winter sports here because about 80 percent of the 8,500 meter long and spacious ski slope for skiing is for beginners and intermediate skiers. You can enjoy fluffy powder in the ungroomed area.

### Sekionsen Ski Resort

Address Sekionsen, Myoko City Phone number 0255-82-2316

http://www.sekionsen.com

### Directions

Expressway About 30 minutes by car from the Myoko Kogen Exit on the Joshin-etsu Expressway

Bullet train About 15 minutes by bus from Sekiyama Station via the Tokimeki Railway after arriving at Joetsu Myoko Station on the Hokuriku Bullet Train Line

A ski area located in one of Japan's top heavy snow areas with a high ratio of experiencing powder. Our famous 1-meter-depth snow overnight is second to none, and you can enjoy skiing till early May. The Terrain Park in spring has the oldest history in Japan and is popular with many skiers and snowboarders.

### Directions

Expressway About 8 minutes by car from the Arai Smart Exit on the Joshin-etsu Expressway

Bullet train About 30 minutes by shuttle bus from Joetsu Myoko Station on the Hokuriku Bullet Train Line

You can enjoy skiing in a vast area on Mt. Ogenashi that boasts overwhelming snowfall. The magnificent location that overlooks the ocean on a fine day is also another attraction. There are all-day dining, Italian and Japanese restaurants in the resort hotel as well as Snow Space Hot Springs and Pool, a hot spring springing from 1,750 meters underground.

## **Qupidvalley Ski Resort**

Address 4820 Sugawa, Yasuzuka Ward, Joetsu City Phone number 025-593-2041

http://www.yukidaruma-kogen.com

Directions

Expressway About 40 minutes by car from the Kakizaki Exit on the Hokuriku Expressway

Bullet train About 15 minutes by suttle bus from Mushigawa Osugi Station via the

Hokuhoku Line after arriving at Joetsu Myoko Station on the Hokuriku Bullet Train Line

The northern slope overlooking the Sea of Japan and the 4 km long ski courses that even beginners can enjoy are laid out for beginners and intermediate skiers. You can enjoy skiing with your children. We have a snow park, a powder area and a kid's park. We also hold fun events every week. Our rental shop uses the Brand Viking system that enables you to choose whatever items you like.

### **Charmant Hiuchi Ski Resort**

Address 1821 Nishi-hiyama, Itoigawa City Phone number 025-568-2244 http://charmant-hiuchi.jp

Directions

Expressway About 30 minutes by car from the Nou Exit on the Hokuriku Expressway

Bullet train About 60 minutes by shuttle bus from Itoigawa Station on the Hokuriku Bullet Train Line

Three fifths of the area is ungroomed snow. A ski area located in a heavy snow area where snow coverage of 5 meters is normal. With deep snow coverage, you can ski in a vast ungroomed area. If you are lucky, you can fully enjoy floating in the powder. We are open till early May.

### Naeba Ski Resort

Address 202 Mikuni, Yuzawa-machi, Minamiuonuma-gun Phone number 025-789-4117

http://www.princehotels.co.jp/ski/naeba

Directions

Expressway About 35 minutes by car from the Yuzawa Exit on the Kan-etsu Expressway

Bullet train About 40 minutes by bus from Echigo Yuzawa Station on the Joetsu Bullet Train Line

World Cup competitions have been held here many times. Is popular and world-class. Naeba Prince Hotel nearby offers ample facilities such as restaurants, shops and a hot spring. You can come any time and have fun because events are held often. We will make you smile all the time.

## Kagura Ski Resort

Address 742 Mitsumata, Yuzawa-machi, Minamiuonuma-gun

Phone number 025-788-9221

http://www.princehotels.co.jp/ski/kagura/

Directions

Expressway About 10 minutes by car from the Yuzawa Exit on the Kan-etsu Expressway

Bullet train About 20 minutes by bus from Echigo Yuzawa Station on the Joetsu Bullet Train Line

The main slope is located at an altitude of 1,700 meters where you can enjoy good snow and courses with fresh snow. The Forest Expert Course with Romance Lift No. 5 is something you must see. A total of 23 courses are linked to the adjacent Naeba Ski Resort with a gondola line. One of the attractions is all the courses available to ski.

### Kandatsu Snow Resort

Address 4121-1 Kandatsu, Yuzawa-machi, Minamiuonuma-gun Phone number 025-788-0111 http://www.kandatsu.com

Directions

Expressway About 3 minutes by car from the Yuzawa Exit on the Kan-etsu Expressway

Bullet train About 10 minutes by shuttle bus from Echigo Yuzawa Station on the Joetsu Bullet Train Line

Easy to reach from the Tokyo metropolitan area whether by car or by bullet train. The best snow in the Shiozawa area and there is much snow. Our place is sturdy and secure against strong winds. Though our area is small, our visitors enjoy the park, banks and mogul courses. Open on weekends till 4:00 a.m., you can almost ski all through the night!

## **Iwappara Ski Resort**

Address 731-79 Tsuchitaru, Yuzawa-machi, Minamiuonuma-gun Phone number 025-787-3211 http://www.iwa-ppara.com

Directions

Expressway About 5 minutes by car from the Yuzawa Exit on the Kan-etsu Expressway

Bullet train About 10 minutes by shuttle bus from Echigo Yuzawa Station on the Joetsu Bullet Train Line

The view seen from the wide single slope, a specialty of Iwappara, will attract everyone from beginners to advanced skiers. Many courses are prepared for beginners and intermediate skiers. Easy to ski and comfortable. You can enjoy long courses up to 4 km, such as going from the cruise course to the front course, or skiing as you like.

### Gala Yuzawa Ski Resort

Address 1039-2 Azakayataira, O-aza Yuzawa, Yuzawa-machi, Minamiuonuma-gun Phone number 025-785-6543 https://gala.co.jp

Directions

Expressway About 5 minutes by car from the Yuzawa Exit on the Kan-etsu Expressway

Bullet train 0 minutes on foot from Gala Yuzawa Station on the Joetsu Bullet Train Line

Very easy to reach: Directly connected to the bullet train station and about 5 minutes by car from the Yuzawa Exit. Many skiers enjoy the plentiful rental items. You can come here empty-handed. There are 16 courses on the slope for beginners to advanced skiers to ski on fresh snow. Relax in the Gala Bath Spa after skiing. Open till early May.

### Joetsu Kokusai Ski Resort

Address 112-1 Kabanosawa, Minamiuonuma City Phone number 025-782-1028 http://www.jkokusai.co.jp/

Directions

Expressway About 7 minutes by car from the Shiozawa Ishiuchi Exit on the Kan-etsu Expressway

Bullet train 0 minutes on foot from Joetsu International Skiing Ground Station via the Joetsu Line after arriving at Echigo uzawa Station on the Joetsu Bullet Train Line

One of Japan's biggest slopes, consisting of four areas. The variety of courses for people of all levels to enjoy range from those for children to play in the snow to courses for experts. This is a popular area to stay for multiple days because you can ski here directly from the entrance of the Hotel Green Plaza Joetsu. The facilities are well-equipped with a halfpipe and a snow park.

# NASPA Ski Garden

Address 2117-9 Yuzawa, Yuzawa-machi, Minamiuonuma-gun Phone number 025-780-6888

http://naspa.co.jp/ski

Directions

Expressway About 5 minutes by car from the Yuzawa Exit on the Kan-etsu Expressway

Bullet train About 3 minutes by shuttle bus (free of charge) from Echigo Yuzawa Station on the Joetsu Bullet Train Line

Children who are learning to ski, families and advanced skiers can ski safely and securely. If you ski down from Quad 3 without stopping, even beginners can enjoy exhilarating long cruising of nearly 2,200 meters. The Hotel Naspa New Otani can be reached directly after skiing.

## Okutadami Maruyama Ski Resort

Address 1317-3 Aza Ohtori, Yunotani Imogawa, Uonuma City Phone number 025-795-2750 http://www.okutadami.co.jp/ski

Directions

Expressway About 50 minutes by car from the Koide Exit on the Kan-etsu Expressway

Bullet train About 90 minutes by shuttle bus from Urasa Station on the

100% natural snow! We feature 2 long operating periods: Late November to early January and mid March to mid May (Spring season). The first powder is exceptionally good, even for Niigata. In spring you can ski comfortably on deep snow through new green in stable weather. Snow lovers gather here.

## New Greenpia Tsunan Ski Resort

Address 12300 Akinari, Tsunan-machi, Nakauonuma-gun Phone number 025-765-4611

Directions

Expressway About 40 minutes by car from the Shiozawa Ishiuchi Exit on the Kan-etsu Expressway

Bullet train About 50 minutes by bus from Echigo Yuzawa Station on the Joetsu Bullet Train Line

Beginner to advanced skiers can enjoy skiing here regardless of their ability. We take pride in our good powder which you cannot forget once you have experienced it. There is a large fine-view hot-spring bath, indoor swimming pool and bowling alley in the hotel on the slope. You can have fun in a gym after skiing too. Lighting sky lanterns, a prayer in the night sky of snow country, can be experienced every day.

## Ishiuchi Maruyama Ski Resort

Address 1782-2 Ishiuchi, Minamiuonuma City

Phone number 025-783-5571

http://ishiuchi.or.jp

Directions

Expressway About 5 minutes by car from the Shiozawa Ishiuchi Exit on the Kan-etsu Expressway

Bullet train About 15 minutes by shuttle bus from Echigo Yuzawa Station on the Joetsu Bullet Train Line

Extensive slope for a wide range of people to enjoy: skiers, snowboarders and families. Another feature is a full range of facilities like snow parks including jibs. Have fun on ungroomed snow and moguls. Another attraction here is the food. You have choices from about 20 places to eat.