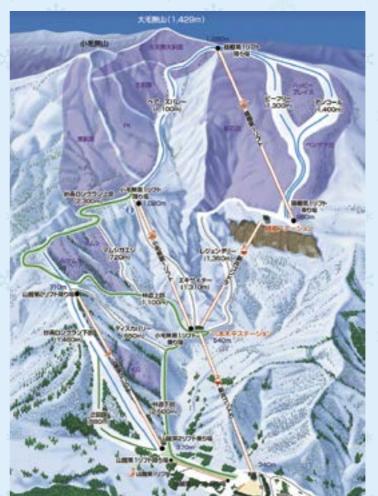

## Myoko Suginohara Ski Resort

Address Suginosawa, Myoko City Phone number 0255-86-6211 http://www.princehotels.co.jp/ski/myoko/

Directions

Expressway

About 10 minutes by car from the

Myoko Kogen Exit on the

Joshin-etsu Expressway

Bullet train

About 70 minutes by bus from
Joetsu Myoko Station on the
Hokuriku Bullet Train Line

Everyone from children to adults can fully enjoy winter sports here because about 80 percent of the 8,500 meter long and spacious ski slope for skiing is for beginners and intermediate skiers. You can enjoy fluffy powder in the ungroomed area.