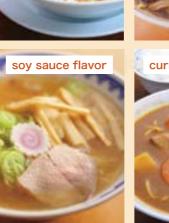

### Niigata Ramen

Each region's ramen is unique! Among them are what we call "Niigata' s 5 major ramen," referring to the type of broth, with soy sauce flavor, soy with pork back-fat, soy with ginger, rich miso flavor, and curry ramen.