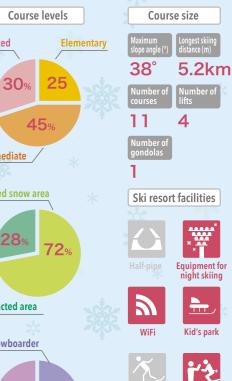

Joshin-etsu Expressway

Bullet train

About 70 minutes by bus from
Joetsu Myoko Station on the
Hokuriku Bullet Train Line

Everyone from children to adults can fully enjoy winter sports here because about 80 percent of the 8,500 meter long and spacious ski slope for skiing is for beginners and intermediate skiers. You can enjoy fluffy powder in the ungroomed area.