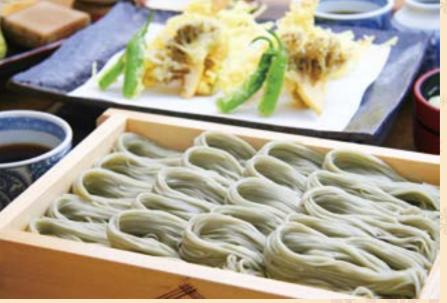

### Hegisoba noodles

Hegisoba is a type of soba that is served in bite size servings over a wooden container called a "hegi." The soba noodles themselves contain funori seaweed, which gives them a smooth, firm texture.