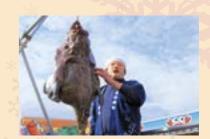

### Angler fish

Not only the meat, but the skin and organs of the fish are also edible. We recommend cooking it in hot pot during the winter.