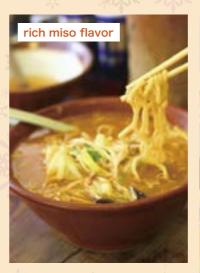

### Niigata Ramen

Each region's ramen is unique! Among them are what we call "Niigata' s 5 major ramen," referring to the type of broth, with soy sauce flavor, soy with pork back-fat, soy with ginger, rich miso flavor, and curry ramen.