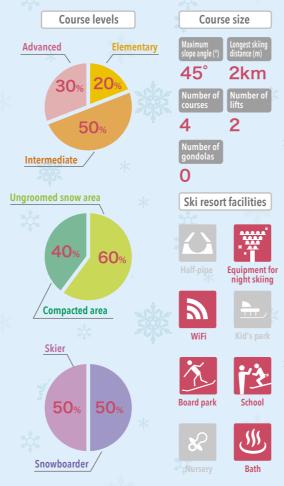

### Directions

Expressway About 8 minutes by car from the Arai Smart Exit on the Joshin-etsu Expressway

Bullet train About 30 minutes by shuttle bus from Joetsu Myoko Station on the Hokuriku Bullet Train Line

You can enjoy skiing in a vast area on Mt. Ogenashi that boasts overwhelming snowfall. The magnificent location that overlooks the ocean on a fine day is also another attraction. There are all-day dining, Italian and Japanese restaurants in the resort hotel as well as Snow Space Hot Springs and Pool, a hot spring springing from 1,750 meters underground.