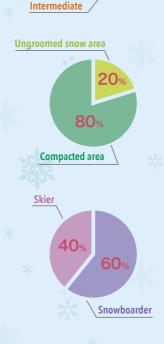

Joshin-etsu Expressway

Bullet train

About 70 minutes by bus from
Joetsu Myoko Station on the
Hokuriku Bullet Train Line

Everyone from children to adults can fully enjoy winter sports here because about 80 percent of the 8,500 meter long and spacious ski slope for skiing is for beginners and intermediate skiers. You can enjoy fluffy powder in the ungroomed area.

BOYYOUTH BRIEFIN DC1-RYYF CONSTITUTED THE DESCRIPTION OF THE PROPERTY OF THE P

Course size

38° 8.5km

Snowboarder