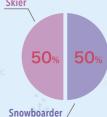

ectly after skiing.





Course size

Ski resort facilities

38°



























Course levels





## Okutadami Maruyama Ski Resort

Address 1317-3 Aza Ohtori, Yunotani Imogawa, Uonuma City Phone number 025-795-2750 http://www.okutadami.co.jp/ski

Directions

Expressway About 50 minutes by car from the Koide Exit on the Kan-etsu Expressway

Bullet train About 90 minutes by shuttle bus from Urasa Station on the

100% natural snow! We feature 2 long operating periods: Late November to early January and mid March to mid May (Spring season). The first powder is exceptionally good, even for Niigata. In spring you can ski comfortably on deep snow through new green in stable weather. Snow lovers gather here.

























大品アレンテ (ロ・中・上帯的)

(I)(I) + E)





Course levels





Joetsu Bullet Train Line



Course size

Ski resort facilities























## New Greenpia Tsunan Ski Resort

Address 12300 Akinari, Tsunan-machi, Nakauonuma-gun Phone number 025-765-4611

Directions

Expressway About 40 minutes by car from the Shiozawa Ishiuchi Exit on the Kan-etsu Expressway

Bullet train About 50 minutes by bus from Echigo Yuzawa Station on the Joetsu Bullet Train Line

Beginner to advanced skiers can enjoy skiing here regardless of their ability. We take pride in our good powder which you cannot forget once you have experienced it. There is a large fine-view hot-spring bath, indoor swimming pool and bowling alley in the hotel on the slope. You can have fun in a gym after skiing too. Lighting sky lanterns, a prayer in the night sky of snow country, can be e