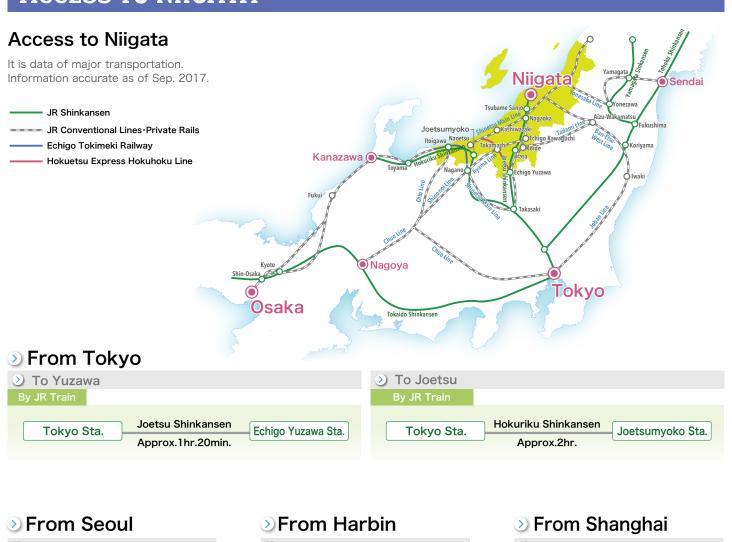

yu beef with great quality marbling and fat There is a multitude of ways to enjoy it.



### Angler fish

Not only the meat, but the skin and organs of the fish are also edible. We recommend cooking it in hot pot during the winter.



### Hegisoba noodles

Hegisoba is a type of soba that is served in bite size servings over a wooden container called a "hegi." The soba noodles themselves contain funori seaweed, which gives them a smooth, firm texture.





### Ponshu-kan: The Echigo Sake Museum

Niigata has the largest number of sake breweries in Japan, with as many as 90. At the sake museum you can taste sake from all of the breweries. Try 5 of your favorites for only ¥500! The museum has locations in Echigo-Yuzawa Station, Niigata Station, and Nagaoka Station.

### **ACCESS TO NIIGATA**