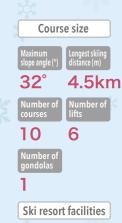

## Myoko Suginohara Ski Resort

Address Suginosawa, Myoko City Phone number 0255-86-6211 http://www.princehotels.co.jp/ski/myoko/

Directions

Expressway

About 10 minutes by car from the

Myoko Kogen Exit on the

Joshin-etsu Expressway

Bullet train

About 70 minutes by bus from
Joetsu Myoko Station on the
Hokuriku Bullet Train Line

Everyone from children to adults can fully enjoy winter sports here because about 80 percent of the 8,500 meter long and spacious ski slope for skiing is for beginners and intermediate skiers. You can enjoy fluffy powder in the ungroomed area.