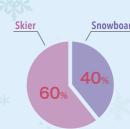

Directions

Expressway About 5 minutes by car from the Yuzawa Exit on the Kan-etsu Expressway

Bullet train About 10 minutes by shuttle bus from Echigo Yuzawa Station on the Joetsu Bullet Train Line

The view seen from the wide single slope, a specialty of Iwappara, will attract everyone from beginners to advanced skiers. Many courses are prepared for beginners and intermediate skiers. Easy to ski and comfortable. You can enjoy long courses up to 4 km, such as going from the cruise course to the front course, or skiing as you like.







Course size

Ski resort facilities



35

























インフォメーション 1-12 10-0-4 1-15-

0 xfx/f-y 0 y3x/ff-y 0 y4/f-y 0 x74x3-x

スーに4に10

ウェストコース ラキルクグラース の パノテヤコース の ピタテーコース の ドクスコース フロトコース レーテーズコース シャイアントコース スカイコース ダイナミックコース



Course levels









### Gala Yuzawa Ski Resort

Address 1039-2 Azakayataira, O-aza Yuzawa, Yuzawa-machi, Minamiuonuma-gun Phone number 025-785-6543 https://gala.co.jp

Directions

Expressway About 5 minutes by car from the Yuzawa Exit on the Kan-etsu Expressway

Bullet train 0 minutes on foot from Gala Yuzawa Station on the Joetsu Bullet Train Line

Very easy to reach: Directly connected to the bullet train station and about 5 minutes by car from the Yuzawa Exit. Many skiers enjoy the plentiful rental items. You can come here empty-handed. There are 16 courses on the slope for beginners to advanced skiers to ski on fresh snow. Relax in the Gala Bath Spa after skiing. Open till early May.







Course size

Ski resort facilities



























Course levels



CourseMap

### Joetsu Kokusai S