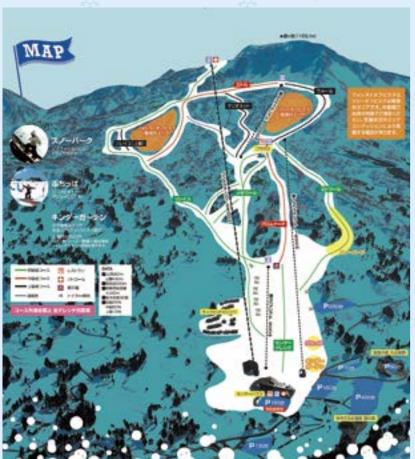

## Myoko Suginohara Ski Resort

Address Suginosawa, Myoko City Phone number 0255-86-6211 http://www.princehotels.co.jp/ski/myoko/

Directions

Expressway

About 10 minutes by car from the

Myoko Kogen Exit on the

Joshin-etsu Expressway

Bullet train

About 70 minutes by bus from
Joetsu Myoko Station on the
Hokuriku Bullet Train Line

Everyone from children to adults can fully enjoy winter sports here because about 80 percent of the 8,500 meter long and spacious ski slope for skiing is for beginners and intermediate skiers. You can enjoy fluffy powder in the ungroomed area.