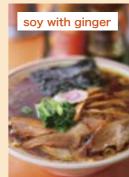

### Niigata Ramen

Each region's ramen is unique! Among them are what we call "Niigata' s 5 major ramen," referring to the type of broth, with soy sauce flavor, soy with pork back-fat, soy with ginger, rich miso flavor, and curry ramen.