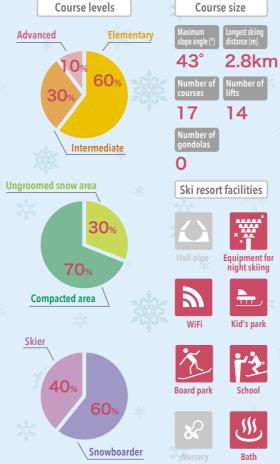

### Akakura Onsen Ski Resort

Address Akakura Onsen, Myoko City Phone number 0255-87-2125 http://www.akakura-ski.com

Directions

Expressway About 8 minutes by car from the Myoko Kogen Exit on the Joshin-etsu Expressway

Bullet train

About 60 minutes by bus from
Joetsu Myoko Station on the
Hokuriku Bullet Train Line

With a variety of courses from powder to wide gentle slopes, you are sure to have an enjoyable time the whole day. Small children can enjoy slides, seesaws and sleds in the Kid's Snow Park. No need to worry about crowds when eating because there are many restaurants on the slopes. Everybody from beginners to advanced skiers, adults and children, are sure to be satisfied!