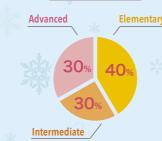

fpipe and a snow park.







Course size

Ski resort facilities



























Course levels





# NASPA Ski Garden

Address 2117-9 Yuzawa, Yuzawa-machi, Minamiuonuma-gun Phone number 025-780-6888

http://naspa.co.jp/ski

Directions

Expressway About 5 minutes by car from the Yuzawa Exit on the Kan-etsu Expressway

Bullet train About 3 minutes by shuttle bus (free of charge) from Echigo Yuzawa Station on the Joetsu Bullet Train Line

Children who are learning to ski, families and advanced skiers can ski safely and securely. If you ski down from Quad 3 without stopping, even beginners can enjoy exhilarating long cruising of nearly 2,200 meters. The Hotel Naspa New Otani can be reached directly after skiing.





Course size

Ski resort facilities

38°



























Course levels





## Okutadami Maruyama Ski Resort

Address 1317-3 Aza Ohtori, Yunotani Imogawa, Uonuma City Phone number 025-795-2750 http://www.okutadami.co.jp/ski

Directions

Expressway About 50 minutes by car from the Koide Exit on the Kan-etsu Expressway

Bullet train About 90 minutes by shuttle bus from Urasa Station on the

100% natural snow! We feature 2 long operating periods: Late November to early January and mid March to mid May (Spring season). The first powder is exceptionally good, even for Niigata. In spring you can ski comfortably on deep snow through new green in stable weather. Snow lovers gather here.

























大品アレンテ (ロ・中・上帯的)

(I)(I) + E)





Course levels





Joetsu Bullet Train Line



Course size

Ski resort facilities























##