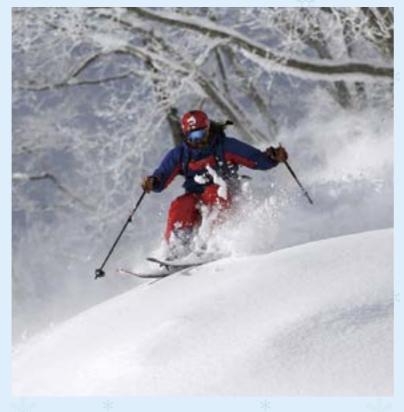

### Directions

Expressway About 8 minutes by car from the Arai Smart Exit on the Joshin-etsu Expressway

Bullet train About 30 minutes by shuttle bus from Joetsu Myoko Station on the Hokuriku Bullet Train Line

You can enjoy skiing in a vast area on Mt. Ogenashi that boasts overwhelming snowfall. The magnificent location that overlooks the ocean on a fine day is also another attraction. There are all-day dining, Italian and Japanese restaurants in the resort hotel as well as Snow Space Hot Springs and Pool, a hot spring springing from 1,750 meters underground.