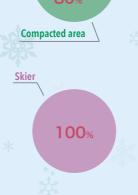

rk.







Course size

Ski resort facilities



























Course levels





# NASPA Ski Garden

Address 2117-9 Yuzawa, Yuzawa-machi, Minamiuonuma-gun Phone number 025-780-6888

http://naspa.co.jp/ski

Directions

Expressway About 5 minutes by car from the Yuzawa Exit on the Kan-etsu Expressway

Bullet train About 3 minutes by shuttle bus (free of charge) from Echigo Yuzawa Station on the Joetsu Bullet Train Line

Children who are learning to ski, families and advanced skiers can ski safely and securely. If you ski down from Quad 3 without stopping, even beginners can enjoy exhilarating long cruising of nearly 2,200 meters. The Hotel Naspa New Otani can be reached directly after skiing.





Course size

Ski resort facilities

38°



























Course levels





## Okutadami Maruyama Ski Resort

Address 1317-3 Aza Ohtori, Yunotani Imogawa, Uonuma City Phone number 025-795-2750 http://www.okutadami.co.jp/ski

Directions

Expressway About 50 minutes by car from the Koide Exit on the Kan-etsu Expressway

Bullet train About 90 minutes by shuttle bus from Urasa Station on the

100% natural snow! We feature 2 long operating periods: Late November to early January and mid March to mid May (Spring season). The first powder is exceptionally good, even for Niigata. In spring you can ski comfortably on deep snow through new green in stable weather. Snow lovers gather here.

























大品アレンテ (ロ・中・上帯的)

(I)(I) + E)





Course levels





Joetsu Bullet Train Line



Course size

Ski resort facilities























## New Greenpia Tsuna