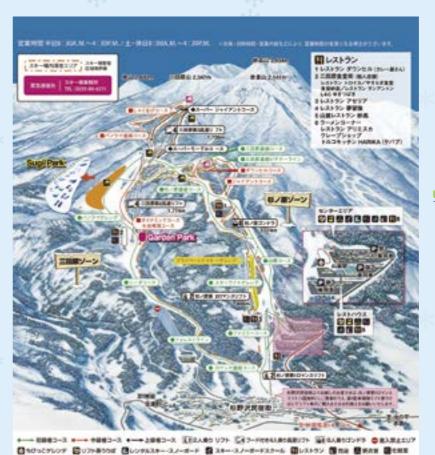

## Myoko Suginohara Ski Resort

Address Suginosawa, Myoko City Phone number 0255-86-6211 http://www.princehotels.co.jp/ski/myoko/

Directions

Expressway

About 10 minutes by car from the

Myoko Kogen Exit on the

Joshin-etsu Expressway

Bullet train

About 70 minutes by bus from
Joetsu Myoko Station on the
Hokuriku Bullet Train Line

Everyone from children to adults can fully enjoy winter sports here because about 80 percent of the 8,500 meter long and spacious ski slope for skiing is for beginners and intermediate skiers. You can enjoy fluffy powder in the ungroomed area.