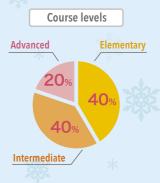

Joshin-etsu Expressway

Bullet train

About 70 minutes by bus from
Joetsu Myoko Station on the
Hokuriku Bullet Train Line

Everyone from children to adults can fully enjoy winter sports here because about 80 percent of the 8,500 meter long and spacious ski slope for skiing is for beginners and intermediate skiers. You can enjoy fluffy powder in the ungroomed area.