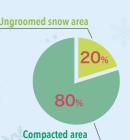

Joshin-etsu Expressway

Bullet train

About 70 minutes by bus from
Joetsu Myoko Station on the
Hokuriku Bullet Train Line

Everyone from children to adults can fully enjoy winter sports here because about 80 percent of the 8,500 meter long and spacious ski slope for skiing is for beginners and intermediate skiers. You can enjoy fluffy powder in the ungroomed area.