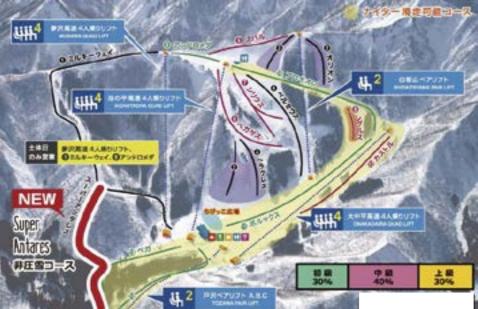

## Myoko Suginohara Ski Resort

Address Suginosawa, Myoko City Phone number 0255-86-6211 http://www.princehotels.co.jp/ski/myoko/

Directions

Expressway

About 10 minutes by car from the

Myoko Kogen Exit on the

Joshin-etsu Expressway

Bullet train

About 70 minutes by bus from
Joetsu Myoko Station on the
Hokuriku Bullet Train Line

Everyone from children to adults can fully enjoy winter sports here because about 80 percent of the 8,500 meter long and spacious ski slope for skiing is for beginners and intermediate skiers. You can enjoy fluffy powder in the ungroomed area.

BOYYOUTH BRIEFIN DC1-RYYF CONSTITUTED THE DESCRIPTION OF THE PROPERTY OF THE P

Course size

38° 8.5km

Snowboarder