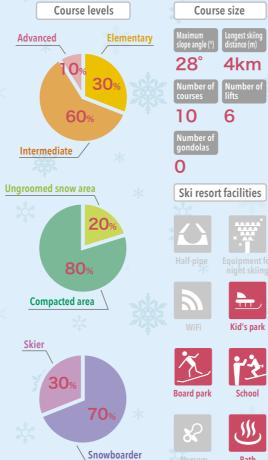

Bullet train About 50 minutes by bus from Joetsu Myoko Station on the Hokuriku Bullet Train Line

There are a variety of 10 courses on the popular Ultra-Wide Bahn, Alpen Brick and Kayaba ski slopes with two tree-run courses of ungroomed snow which many fans love. Kid's Garden is ideal for children's winter sports debuts. Hot springs are also close where you can dine and relax after skiing.