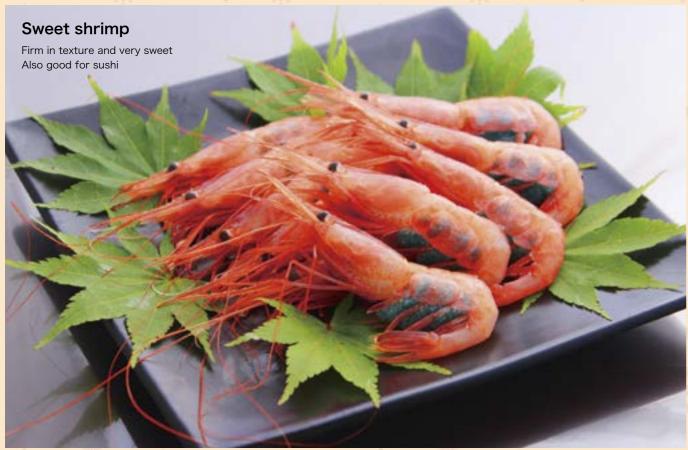

e number 025-783-5571

http://ishiuchi.or.jp

Directions

Expressway About 5 minutes by car from the Shiozawa Ishiuchi Exit on the Kan-etsu Expressway

Bullet train About 15 minutes by shuttle bus from Echigo Yuzawa Station on the Joetsu Bullet Train Line

Extensive slope for a wide range of people to enjoy: skiers, snowboarders and families. Another feature is a full range of facilities like snow parks including jibs. Have fun on ungroomed snow and moguls. Another attraction here is the food. You have choices from about 20 places to eat.







Course levels

Ski resort facilities



















Course levels





### Enjoy these activities after skiing!

# Winter cuisine of Niigata

Rice, sake, seafood···let us introduce the taste of Niigata, with its variety of exquisite cuisine







### Niigata Ramen

Each region's ramen is unique! Among them are what we call "Niigata' s 5 major ramen," referring to the type of broth, with soy sauce flavor, soy with pork back-fat, soy with ginger, rich miso flavor, and curry ramen.



pork back-fat







Niigata wagyu beef

Wagyu beef with great quality marbling and fat There is a multitude of ways to enjoy it.



### Angler fish

Not only the meat, but the skin and organs of the fish are also edible. We recommend cooking it in hot pot during the winter.



### Hegisoba noodles

Hegisoba is a type of soba that is served in bite size servings over a wooden container called a "hegi." The soba noodles themselves contain funori seaweed, which gives them a smooth, firm texture.





### Ponshu-kan: The Echigo Sake Museum

Niigata has