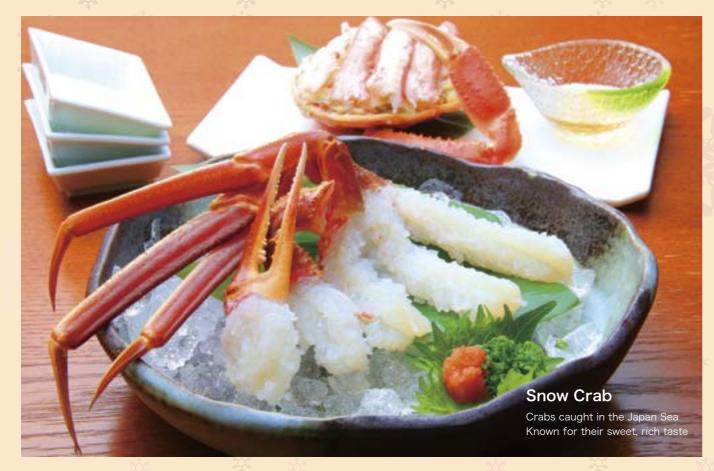

one number 025-783-5571

http://ishiuchi.or.jp

Directions

Expressway About 5 minutes by car from the Shiozawa Ishiuchi Exit on the Kan-etsu Expressway

Bullet train About 15 minutes by shuttle bus from Echigo Yuzawa Station on the Joetsu Bullet Train Line

Extensive slope for a wide range of people to enjoy: skiers, snowboarders and families. Another feature is a full range of facilities like snow parks including jibs. Have fun on ungroomed snow and moguls. Another attraction here is the food. You have choices from about 20 places to eat.







Course levels

Ski resort facilities



















Course levels





### Enjoy these activities after skiing!

# Winter cuisine of Niigata

Rice, sake, seafood···let us introduce the taste of Niigata, with its variety of exquisite cuisine







### Niigata Ramen

Each region's ramen is unique! Among them are what we call "Niigata' s 5 major ramen," referring to the type of broth, with soy sauce flavor, soy with pork back-fat, soy with ginger, rich miso flavor, and curry ramen.



pork back-fat







Niigata wagyu beef

Wagyu beef with great quality marbling and fat There is a multitude of ways to enjoy it.



### Angler fish

Not only the meat, but the skin and organs of the fish are also edible. We recommend cooking it in hot pot during the winter.



### Hegisoba noodles

Hegisoba is a type of soba that is served in bite size servings over a wooden container called a "hegi." The soba noodles themselves contain funori seaweed, which gives them a smooth, firm texture.





### Ponshu-kan: The Echigo Sake Museum

Niigata ha