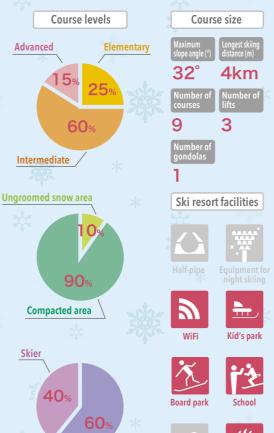

## Myoko Suginohara Ski Resort

Address Suginosawa, Myoko City Phone number 0255-86-6211 http://www.princehotels.co.jp/ski/myoko/

Directions

Expressway

About 10 minutes by car from the

Myoko Kogen Exit on the

Joshin-etsu Expressway

Bullet train

About 70 minutes by bus from
Joetsu Myoko Station on the
Hokuriku Bullet Train Line

Everyone from children to adults can fully enjoy winter sports here because about 80 percent of the 8,500 meter long and spacious ski slope for skiing is for beginners and intermediate skiers. You can enjoy fluffy powder in the ungroomed area.

BOYYOUTH BRIEFIN DC1-RYYF CONSTITUTED THE DESCRIPTION OF THE PROPERTY OF THE P

Course size

38° 8.5km

Snowboarder