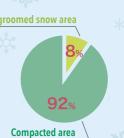

ideal for children's winter sports debuts. Hot springs are also close where you can dine and relax after skiing.











# 04

## Myoko Suginohara Ski Resort

Address Suginosawa, Myoko City Phone number 0255-86-6211 http://www.princehotels.co.jp/ski/myoko/

Directions

Expressway

About 10 minutes by car from the

Myoko Kogen Exit on the

Joshin-etsu Expressway

Bullet train

About 70 minutes by bus from
Joetsu Myoko Station on the
Hokuriku Bullet Train Line

Everyone from children to adults can fully enjoy winter sports here because about 80 percent of the 8,500 meter long and spacious ski slope for skiing is for beginners and intermediate skiers. You can enjoy fluffy powder in the ungroomed area.







BOYYOUTH BRIEFIN DC1-RYYF CONSTITUTED THE DESCRIPTION OF THE PROPERTY OF THE P







Course size

38° 8.5km









Snowboarder







### Sekionsen Ski Resort

Address Sekionsen, Myoko City Phone number 0255-82-2316

http://www.sekionsen.com

### Directions

Expressway About 30 minutes by car from the Myoko Kogen Exit on the Joshin-etsu Expressway

Bullet train About 15 minutes by bus from Sekiyama Station via the Tokimeki Railway after arriving at Joetsu Myoko Station on the Hokuriku Bullet Train Line

A ski area located in one of Japan's top heavy snow areas with a high ratio of experiencing powder. Our famous 1-meter-depth snow overnight is second to none, and you can enjoy skiing till early May. The Terrain Park in spring has the oldest history in Japan and is popular with many skiers and snowboarders.













### Directions

Expressway About 8 minutes by ca