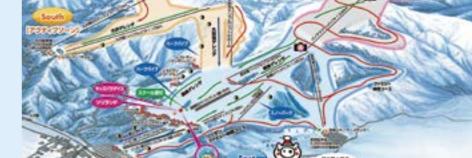

### Naeba Ski Resort

Address 202 Mikuni, Yuzawa-machi, Minamiuonuma-gun Phone number 025-789-4117

http://www.princehotels.co.jp/ski/naeba

Directions

Expressway About 35 minutes by car from the Yuzawa Exit on the Kan-etsu Expressway

Bullet train About 40 minutes by bus from Echigo Yuzawa Station on the Joetsu Bullet Train Line

World Cup competitions have been held here many times. Is popular and world-class. Naeba Prince Hotel nearby offers ample facilities such as restaurants, shops and a hot spring. You can come any time and have fun because events are held often. We will make you smile all the time.

Course size

Ski resort facilities

12

Course levels